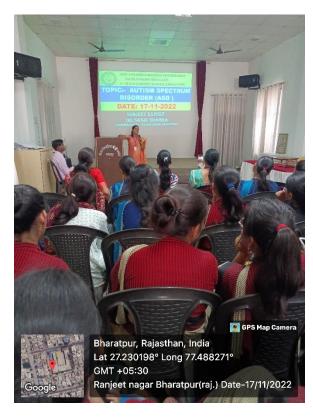

District Law office explaining legal rights to student teachers

On Autism Spectrum Disorder awareness and Law awareness among Girl Student Teachers